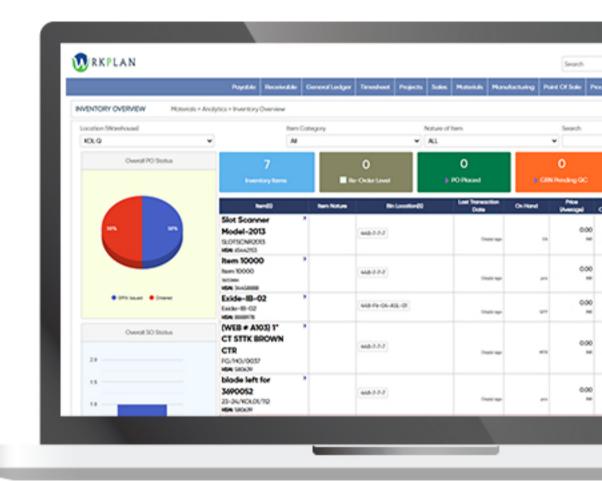

#### Real-Time Inventory Tracking

IoT and RFID-enabled live tracking keeps you informed of every stock movement — across SKUs, batches, and locations.

#### Multi-Warehouse Management

Manage multiple warehouses effortlessly with centralized control of stock transfers, reorder points, and inter-branch logistics.

### **Benefits & Business Insights**

- 100% Inventory Accuracy
- GST-Compliant & Audit-Ready Reports
- Reduced Inventory Holding Costs
- Mobile-Friendly Cloud Access
- AI-Driven Reordering & Forecasting
- Integrated Quality & Procurement Workflows

## **Meet WrkPlan Inventory**

WrkPlan's Inventory & Warehouse solution offers real-time control, accuracy, and agility – fully integrated with finance, manufacturing, and procurement for complete stock management from entry to dispatch.